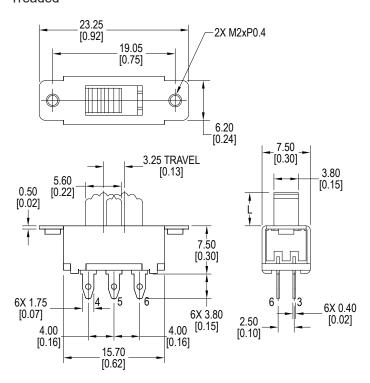

-----------------|--|
| Housing   |                                                     |  |
| Base      | Phenolic                                            |  |
| Contacts  | Phosphor Bronze, Silver Plated Brass, Silver Plated |  |
| Terminals |                                                     |  |

# **Ordering Information**

| 1. Series                                             | MS2202    | L5 | А |
|-------------------------------------------------------|-----------|----|---|
| MS2202                                                |           |    |   |
| 2. Actuator Lengt<br>L5 = 5mm<br>L8 = 8mm<br>L9 = 9mm | h         |    |   |
| <br>3. Mounting Hole A = Threaded - B = Non-Threa     | M2 x P0.4 |    |   |



### Panel Mount Miniature Slide

### **Dimensions**

#### Treaded



#### Non-Threaded



## Schematic & PC Layout