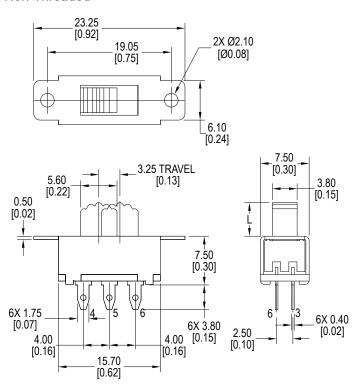

| Housing   |                                                     |  |
| Base      | Phenolic                                            |  |
| Contacts  | Phosphor Bronze, Silver Plated Brass, Silver Plated |  |
| Terminals |                                                     |  |

# **Ordering Information**

| 1. Series                                             | MS2202    | L5 | А |
|-------------------------------------------------------|-----------|----|---|
| MS2202                                                |           |    |   |
| 2. Actuator Lengt<br>L5 = 5mm<br>L8 = 8mm<br>L9 = 9mm | h         |    |   |
| <br>3. Mounting Hole A = Threaded - B = Non-Threa     | M2 x P0.4 |    |   |



### Panel Mount Miniature Slide

### **Dimensions**

#### Treaded



#### Non-Threaded



## Schematic & PC Layout