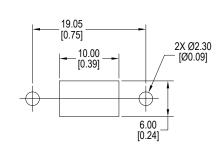

|  |
| Base      | Phenolic                                            |  |
| Contacts  | Phosphor Bronze, Silver Plated Brass, Silver Plated |  |
| Terminals |                                                     |  |

# **Ordering Information**

| 1. Series                                             | MS2202    | L5 | А |
|-------------------------------------------------------|-----------|----|---|
| MS2202                                                |           |    |   |
| 2. Actuator Lengt<br>L5 = 5mm<br>L8 = 8mm<br>L9 = 9mm | h         |    |   |
| <br>3. Mounting Hole A = Threaded - B = Non-Threa     | M2 x P0.4 |    |   |



### Panel Mount Miniature Slide

### **Dimensions**

#### Treaded



#### Non-Threaded



## Schematic & PC Layout