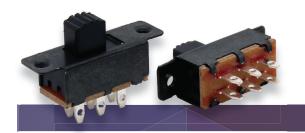

## Panel Mount Miniature Slide

# **Specifications**

| Electrical Ratings    | 200mA @ 30VDC         |  |
|-----------------------|-----------------------|--|
| Electrical Life       | 10,000 cycles typical |  |
| Contact Resistance    | <50mΩ initial         |  |
| Dielectric Strength   | 1000Vrms min          |  |
| Insulation Resistance | >100MΩ min            |  |

| Actuation Force       | 250 ± 100gF   |
|-----------------------|---------------|
| Actuation Travel      | 3.25mm total  |
| Operating Temperature | -40°C to 85°C |
| Storage Temperature   | -40°C to 85°C |

### Materials

| Actuator  | 6/6 Nylon<br>Steel                                  |  |
|-----------|-----------------------------------------------------|--|
| Housing   |