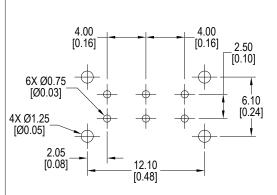

ation Force       | 200 ± 100gF   |
|-----------------------|---------------|
| Actuation Travel      | 4.0mm total   |
| Operating Temperature | -40°C to 85°C |
| Storage Temperature   | -40°C to 85°C |

#### Materials

| Actuator  | 6/6 Nylon                      |  |
|-----------|--------------------------------|--|
| Housing   | Steel                          |  |
| Base      | Phenolic                       |  |
| Contacts  | Phosphor Bronze, Silver Plated |  |
| Terminals | Brass, Silver Plated           |  |

## **Ordering Information**

| 1. Series                      | MS2219 | L4 |
|--------------------------------|--------|----|
| MS2219                         |        |    |
| 2. Actuator Length<br>L4 = 4mm |        |    |

#### **Dimensions**





# Schematic & PC Layout