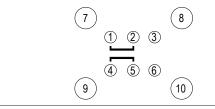

tuation Force       | 200 ± 100gF   |
|-----------------------|---------------|
| Actuation Travel      | 4.0mm total   |
| Operating Temperature | -40°C to 85°C |
| Storage Temperature   | -40°C to 85°C |

#### Materials

| Actuator  | 6/6 Nylon                      |  |
|-----------|--------------------------------|--|
| Housing   | Steel                          |  |
| Base      | Phenolic                       |  |
| Contacts  | Phosphor Bronze, Silver Plated |  |
| Terminals | Brass, Silver Plated           |  |

## **Ordering Information**

| 1. Series                      | MS2219 | L4 |
|--------------------------------|--------|----|
| MS2219                         |        |    |
| 2. Actuator Length<br>L4 = 4mm |        |    |

#### **Dimensions**





# Schematic & PC Layout