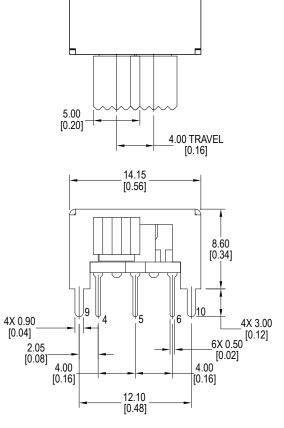

0MΩ min            |  |

| Actuation Force       | 200 ± 100gF   |
|-----------------------|---------------|
| Actuation Travel      | 4.0mm total   |
| Operating Temperature | -40°C to 85°C |
| Storage Temperature   | -40°C to 85°C |

#### Materials

| Actuator  | 6/6 Nylon                      |  |
|-----------|--------------------------------|--|
| Housing   | Steel                          |  |
| Base      | Phenolic                       |  |
| Contacts  | Phosphor Bronze, Silver Plated |  |
| Terminals | Brass, Silver Plated           |  |

## **Ordering Information**

| 1. Series                      | MS2219 | L4 |
|--------------------------------|--------|----|
| MS2219                         |        |    |
| 2. Actuator Length<br>L4 = 4mm |        |    |

#### **Dimensions**





# Schematic & PC Layout