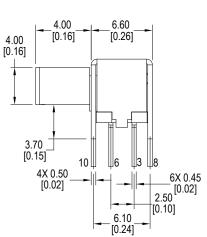

Ω min            |  |

| Actuation Force       | 200 ± 100gF   |
|-----------------------|---------------|
| Actuation Travel      | 4.0mm total   |
| Operating Temperature | -40°C to 85°C |
| Storage Temperature   | -40°C to 85°C |

#### Materials

| Actuator  | 6/6 Nylon                      |  |
|-----------|--------------------------------|--|
| Housing   | Steel                          |  |
| Base      | Phenolic                       |  |
| Contacts  | Phosphor Bronze, Silver Plated |  |
| Terminals | Brass, Silver Plated           |  |

## **Ordering Information**

| 1. Series                      | MS2219 | L4 |
|--------------------------------|--------|----|
| MS2219                         |        |    |
| 2. Actuator Length<br>L4 = 4mm |        |    |

#### **Dimensions**





# Schematic & PC Layout