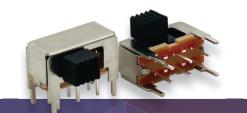

### Right Angle Miniature Slide

## **Specifications**

| -                     |                       |  |
|-----------------------|-----------------------|--|
| Electrical Ratings    | 200mA @ 30VDC         |  |
| Electrical Life       | 10,000 cycles typical |  |
| Contact Resistance    | <50mΩ initial         |  |
| Dielectric Strength   | 1000Vrms min          |  |
| Insulation Resistance | >100MΩ min            |  |

| Actuation Force       | 200 ± 100gF   |
|-----------------------|---------------|
| Actuation Travel      | 4.0mm total   |
| Operating Temperature | -40°C to 85°C |
| Storage Temperature   | -40°C to 85°C |

#### Materials

| Actuator  | 6/6 Nylon                      |  |
|-----------|--------------------------------|--|
| Housing   | Steel