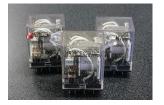

J151 Series

1~4A, 1~4B, 1~4C Contact Arrangement General Purpose 21.6 x 27.6 x 35.0

20A@277VAC & 28VDC 12A@250VAC & 28VDC 10A@277VAC, ½hp@125VAC

2~4A, 2~4B, 2~4C Contact Arrangement General Purpose 27.0 x 21.0 x 35.0